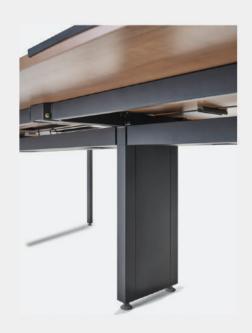

## **Specification**

Wire management

The high capacity wire tray is neatly concealed by the centre leg.

Flip-up cover

A slim flip-up cover provides easy access to charging points.