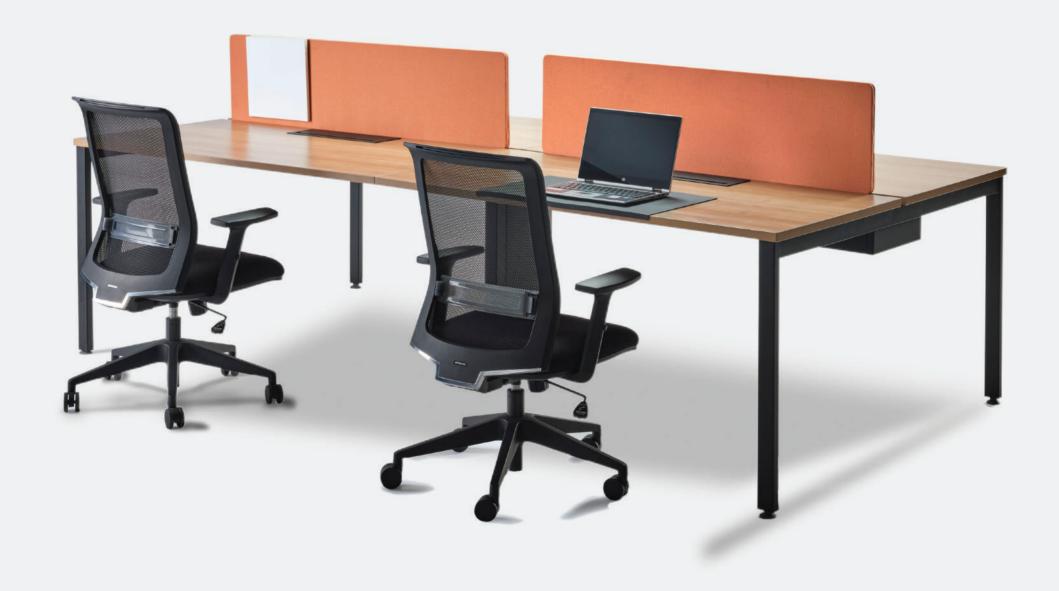

#### For meeting space

The in-built wire management system makes connecting devised easy.

## **Specification**

Wire management

The high capacity wire tray is neatly concealed by the centre leg.

Flip-up cover

A slim flip-up cover provides easy access to charging points.

### Space under the desk

The desk offers plenty of leg room, specifically, measured at D600 or D700mm.

**Seamless Panel** 

The seamless design panel provides privacy as well as a place to pin up notes.