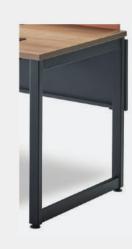

## **Specification**

Wire management

The high capacity wire tray is neatly concealed by the centre leg.

Flip-up cover

A slim flip-up cover provides easy access to charging points.

### Space under the desk

The desk offers plenty of leg room, specifically, measured at D600 or D700mm.

**Seamless Panel** 

The seamless design panel provides privacy as well as a place to pin up notes.