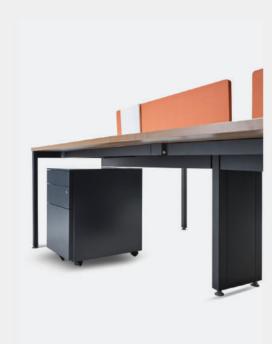

### Space under the desk

The desk offers plenty of leg room, specifically, measured at D600 or D700mm.

**Seamless Panel** 

The seamless design panel provides privacy as well as a place to pin up notes.