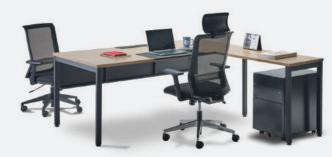

### Open management desk

L-shape desk gives you more work space and discussion space.