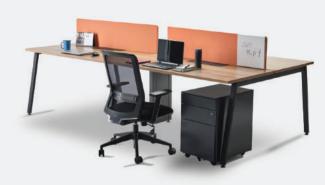

### Semi-open work space

At a JUN desk you can focus on work, while still effectively communicating with your colleague.

#### For meeting space

The in-built wire management system makes connecting devised easy.