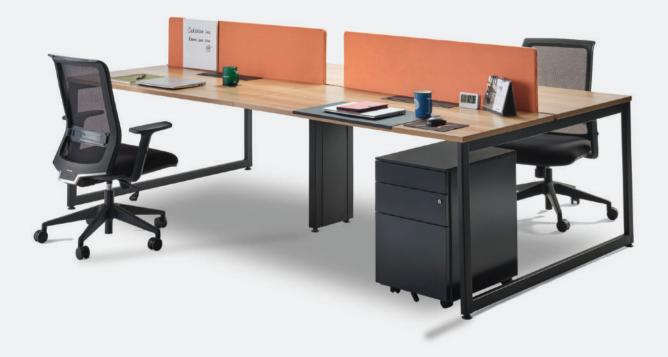

## Various workstyle at office

The JUN desk has a simple structure that has been well designed and is easy to assemble. It can comfortably become an expansion of your work force as additional people can be seated at connected unit.

### Free space for everyone

Perfect for quick tasks, such as pre-meeting briefings.

### Space under the desk

The desk offers plenty of leg room, specifically, measured at D600 or D700mm.

**Seamless Panel** 

The seamless design panel provides privacy as well as a place to pin up notes.