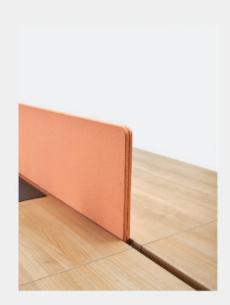

### Space under the desk

The desk offers plenty of leg room, specifically, measured at D600 or D700mm.

**Seamless Panel** 

The seamless design panel provides privacy as well as a place to pin up notes.