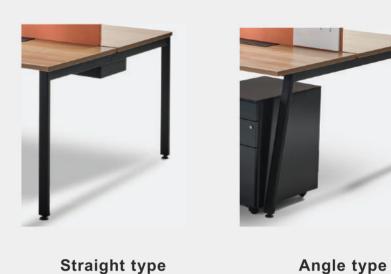

or everyone

Perfect for quick tasks, such as pre-meeting briefings.



### Semi-open work space

At a JUN desk you can focus on work, while still effectively communicating with your colleague.



### Open management desk

L-shape desk gives you more work space and discussion space.



#### For meeting space

The in-built wire management system makes connecting devised easy.



## **Specification**



Wire management

The high capacity wire tray is neatly concealed by the centre leg.



Flip-up cover

A slim flip-up cover provides easy access to charging points.



### Space under the desk

The desk offers plenty of leg room, specifically, measured at D600 or D700mm.



**Seamless Panel** 

The seamless design panel provides privacy as well as a place to pin up notes.

### **Leg Option**





be Loop type

### **Color Option**

### **Top Board Color**







#### **Panel Color**



### Accessories



desty panel Front panel and Side panel
\*Option only double side