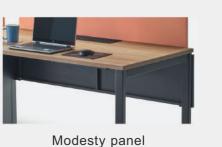

### Space under the desk

The desk offers plenty of leg room, specifically, measured at D600 or D700mm.

**Seamless Panel** 

The seamless design panel provides privacy as well as a place to pin up notes.

### Accessories

desty panel Front panel and Side panel
\*Option only double side