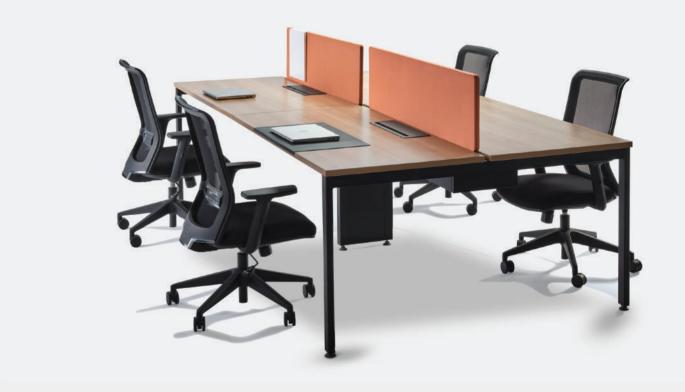

# Simple Functional Workplace

In a pleasant environment, comfortable, user-friendly and functional furniture is a must. Our new product, the JUN desk fits right into any office space. It's equipped with a wire tray with a flip-up cover and is 'Just Right' for people in your office.

## Various workstyle at office

The JUN desk has a simple structure that has been well designed and is easy to assemble. It can comfortably become an expansion of your work force as additional people can be seated at connected unit.

### Semi-open work space

At a JUN desk you can focus on work, while still effectively communicating with your colleague.

### Open management desk

L-shape desk gives you more work space and discussion space.