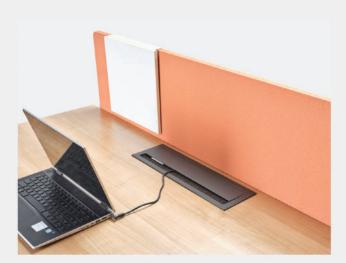

## **Specification**

Wire management

The high capacity wire tray is neatly concealed by the centre leg.

Flip-up cover

A slim flip-up cover provides easy access to charging points.